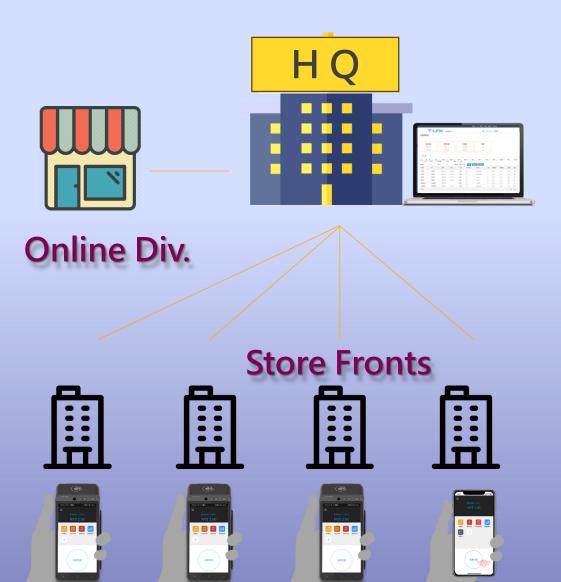

### **B2C System Structure**

## Multiple Level Management System

- Advanced consolidated digital service platform, including payments, marketing, finance data and more.
- ONE system with different permission access for setting and managing data and numbers.
- Cloud based solution Everything is real time synced
- Flexible front end solutions
- ONE terminal that provides all the latest services
- FULL integrated payment options
- Real time data monitoring