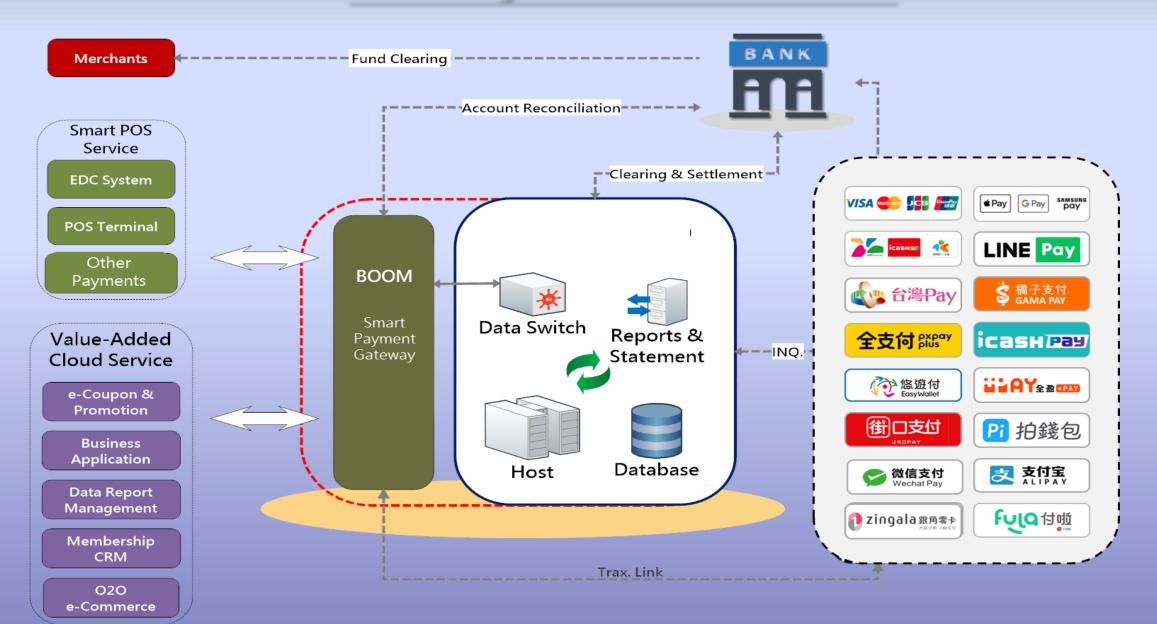

# Fintech Subsidiary Introduction – Boom FinTech Inc.

Front End Payment Solutions

Payment Gateway

Cloud APP Platform

Established in 2016, Boom FinTech Inc. focuses on providing total solutions for merchants of all kinds. Based on our IP protected, modularized payment gateway, we are capable of consolidating various services such as POS, membership, coupons, electronic receipts and more, on top of the main integrated payment functions. Merchants can use our fully integrated system or just the functions they need, and all comes with our highly praised back-end management center that provides integrated financial/accounting statements.

Boom is now providing this flexible service to thousands of merchants in Taiwan, in both retail and online spaces. We are now connecting this PG to more service providers for clients with specific needs.

## Multiple Level Management System

- Advanced consolidated digital service platform, including payments, marketing, finance data and more.
- ONE system with different permission access for setting and managing data and numbers.
- Cloud based solution Everything is real time synced
- Flexible front end solutions
- ONE terminal that provides all the latest services
- FULL integrated payment options
- Real time data monitoring