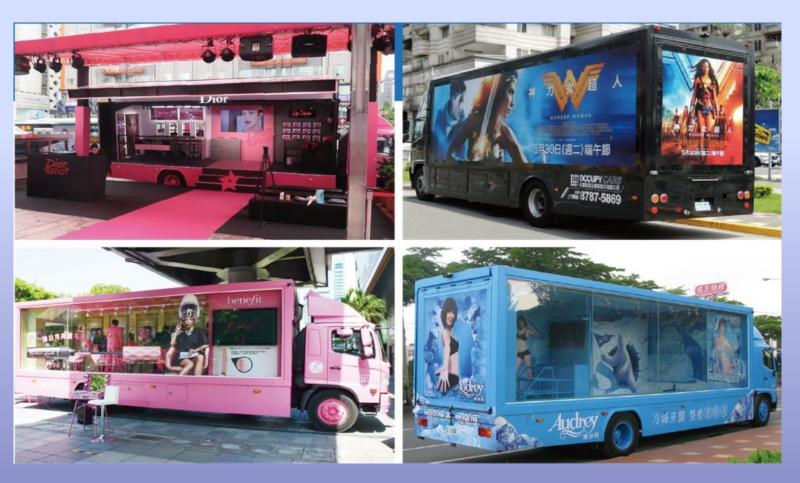

# II. 3D LED Billboard – 70% Mkt Shares Promoting: SKII, Dior, Samsung and more

### **III. 3D LED Fleets**

**3D LED Fleet** 