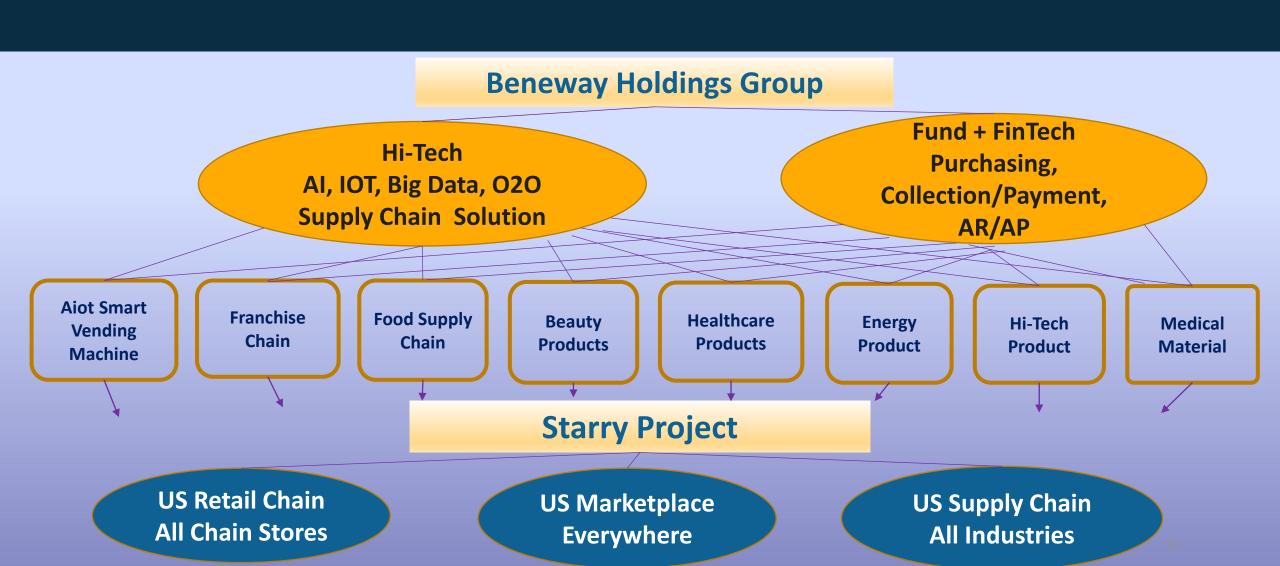

# What Makes Us Different... Global Franchise + Al & Fintech Supply Chain Integration

# **Current & Future Exponential Growth Potential**

# Taiwan 1.iHart Multi Brand 2.Raw Materials Import/Export

#### Asia

- 1. More Multi-Brand
- 2. Raw Materials More Countries

#### **America**

- 1. Dozens of Brand
- 2. US 50 States Franchise
- 3. US/Asia Import/Export
- 4. US/Asia Supply Chain Integration

#### **Future**

- 1. Europe, Australia,
  Central and South
  America in series
- 2. Al & Fintech Approach
- 3. Global Supply Chain Integration

150 Franchise Stores

200+ Franchise stores

750 + Franchise Stores