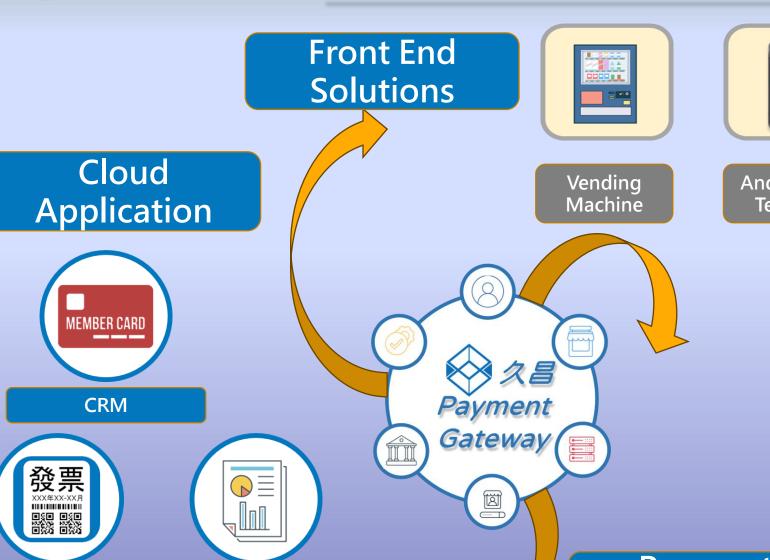

# Fintech Subsidiary Introduction – Boom FinTech Inc.

Front End Payment Solutions

Payment Gateway

Cloud APP Platform

Established in 2016, Boom FinTech Inc. focuses on providing total solutions for merchants of all kinds. Based on our IP protected, modularized payment gateway, we are capable of consolidating various services such as POS, membership, coupons, electronic receipts and more, on top of the main integrated payment functions. Merchants can use our fully integrated system or just the functions they need, and all comes with our highly praised back-end management center that provides integrated financial/accounting statements.

Boom is now providing this flexible service to thousands of merchants in Taiwan, in both retail and online spaces. We are now connecting this PG to more service providers for clients with specific needs.