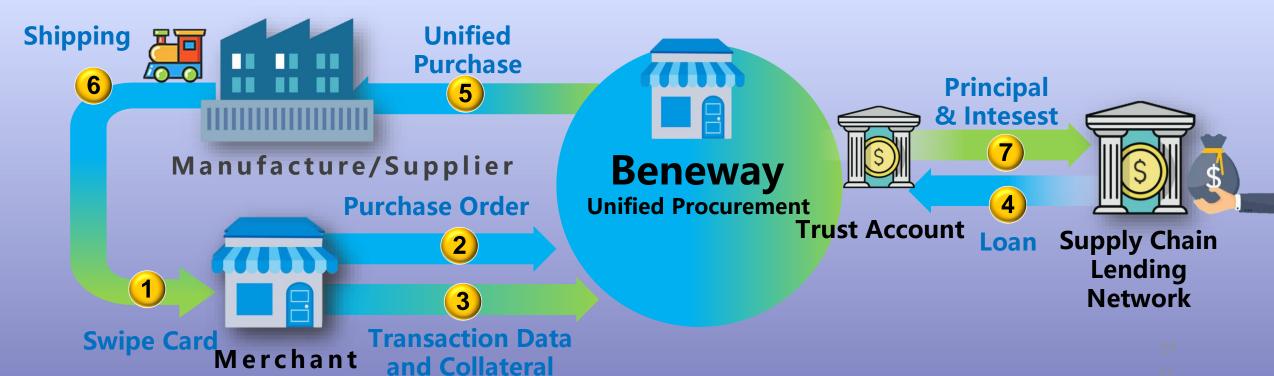

# BENEWATINTECH Product 2: Unified Procurement Joint Procurement, Quantity Discount

Beneway Unified Procurement<sup>TM</sup> is a combined purchase and advance payment service for supplier and purchasers, where purchase price can be relatively lower than in the market. It grants merchants credit lines based on their transactions that allow them to receive goods and services even without paying for advance deposits to the suppliers. This effective management release savings and has a direct impact on the merchants' bottom line, especially when suppliers combine orders from buyers on the BY platform. The suppliers can reply on Unified Procurement<sup>TM</sup> to increase sales and receivable turnover, minimizing bad debt risks.