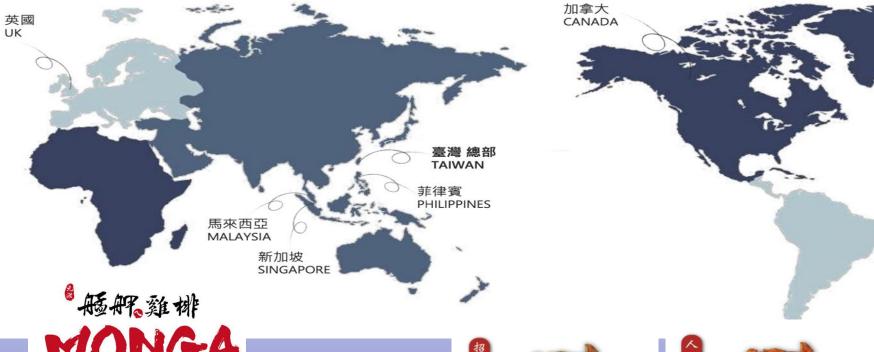

# MONGA Fried Chicken Steak (90 Stores in 10 countries) Distribution

**Taiwan: 65 Stores** 

**China: 6 Cities** 

**Hong Kong: 1 Store** 

**Canada: 3 Stores** 

**England: 3 Stores** 

Malaysia: 12 Stores

**Philippines: 3 Stores** 

**Singapore: 3 Stores** 

**Indonesia: 1 Stores** 

**Italy: 1 Stores** 

**+Other Country** 

Taiwan, Kaohsiung

Malaysia, Kuala Lumpur

Canada, Toroto

Philippines, SM NORTH EDSA

**England, London** 

Singapore