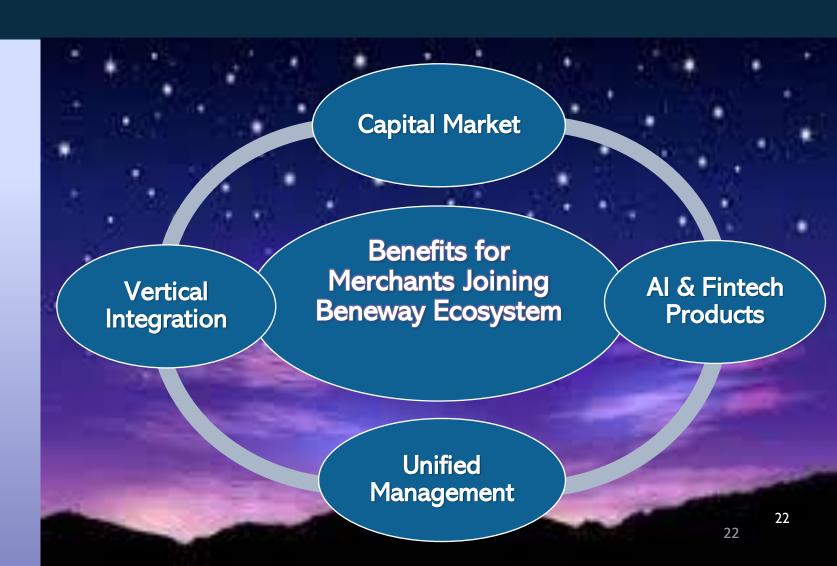

## Why INVESTORS Should Be EXCITED

## Attractive & Revolutionary Business Model

• Bridges the gap between SME's & large corporations & financiers, constructing a comprehensive, integrated supply-chain network that serves as the engine for powering the aggregate financial + technological growth, utilization, and success

### Innovative AI, Iot, Big Data & Fintech Products

• Companies benefit from an extensive inventory of Al & fintech applications (e.g., unified procurement processes, cross-sector industrial resourcing) to increase financial performance (profitability, liquidity) and opportunities for expansion

### Winning Market Strategy

• Beneway Starry Project™ aims to generate substantial traffic flow and brand loyalty to Beneway Ecosystem's platform through interactive omni-channel consumer engagement programs to create relationships & positive experiences

### Significant Competitive Advantages

• Partnered merchants are able to secure distinctive benefits including multi-source financing capabilities, dedicated IT support and services, participation in cross-industrial supply chain networks, and streamlined procurement processes

### **Attractive Entry Valuations**

• Beneway has received excellent ratings on financial metrics through external certified EV/EBITDA company analyses, particularly with the forecasted equity value, profitability/liquidity ratios, and predicted success of its capital structure