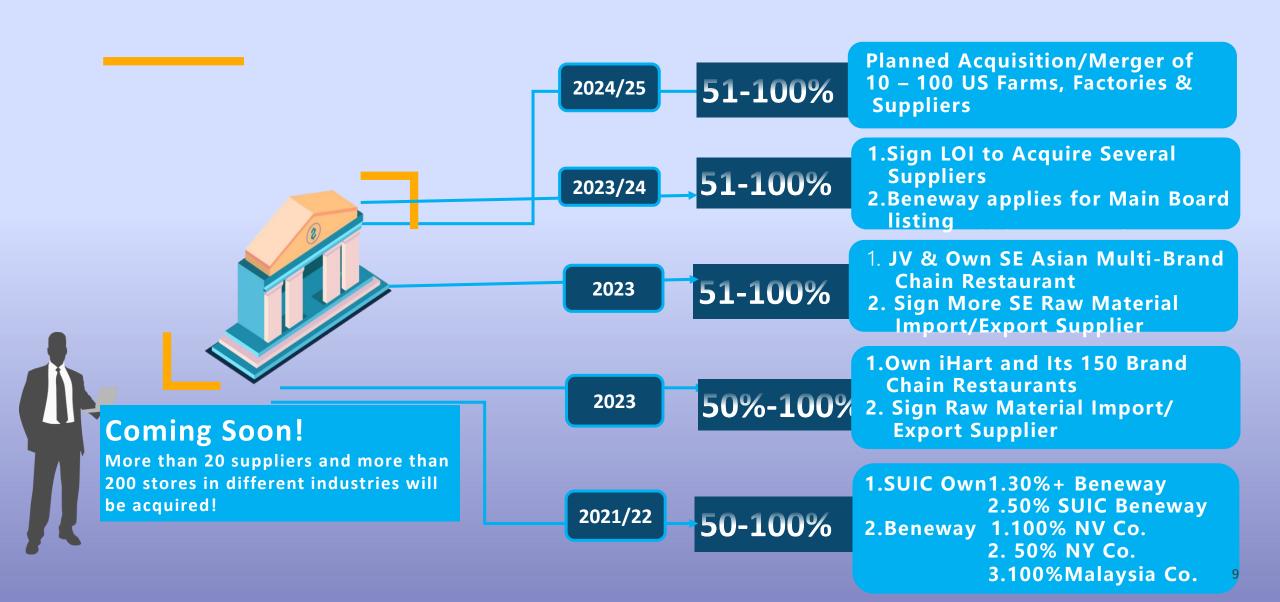

# **Current & Future Exponential Growth Potential**

# Taiwan 1.iHart Multi Brand 2. Raw Materials Import/Export

### Asia

- 1. More Multi-Brand
- 2. Raw Materials
  From More
  Countries

### **America**

- 1. Dozens of Brand
- 2. US 50 States Franchise Marketing
- 3. US/Asia More Raw Materials Import/Export
- 4. US/Asia Supply Chain Integration

### **Future**

- 1. Europe, Australia, Central and South America in series
- 2. Al & Fintech Approach
- 3. Global Supply Chain Vertical Integration

150 Franchise Stores

300 Franchise stores