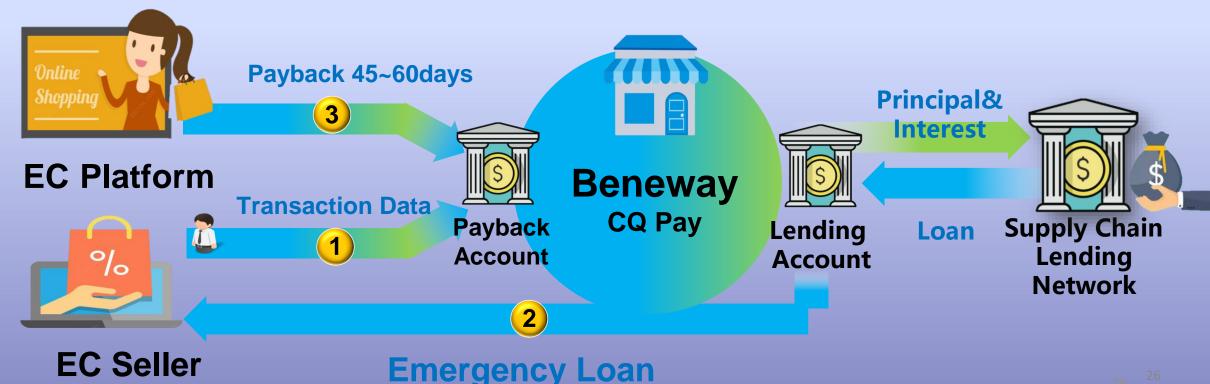

### Fintech Product 1: Beneway CQ Pay TM **Emergency Loan, Revenue Doubled**

Beneway CQ Pay TM is a lending service for SME Merchant where they can enroll and open their BY CQ Pay TM accounts, which instantly links their buy and sell transactions through their web API's. Beneway will provide them the required funding accordingly, and collects daily interest on their loans and this service has expanded to trade finance for supply chain export to US.